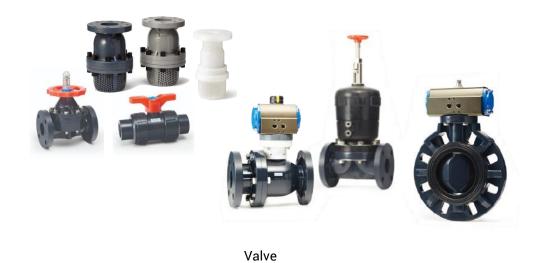

## Pipe & Fitting JIS Standard Valve JIS/above 150A ANSI Standard

Pipe & Fitting 15A – 100A Valve 600A

Temp -20° C to +120° C

Welding

High temp medicine pipe line, Deionized Water, Ultral Pure Water piping

## Pipe & Fitting JIS Standard Valve JIS/above 150A ANSI Standard

Pipe & Fitting 15A – 350A Vavle 600A

Temp -10° C to +90° C

Welding

Hospital, Factory tec. Medicine feed line

#### Pipe & Fitting JIS Standard Valve JIS

Pipe & Fitting 15A – 250A Valve 250A

Temp 0° C to +60° C

Bonding

DI(Deionized water), UPW(Ultra Pure Water)

## Pipe & Fitting JIS/ANSI Standard Valve JIS/ANSI

Pipe & Fitting 15A – 200A Valve 200A

Temp 0° C to +90° C

Bonding

High Presure Medicine, Chemical feedline and waste feedline

## Pipe & Fitting JIS Standard Valve JIS

Pipe & Fitting 15A – 100A Valve 50A

Temp -10° C to +90° C

Bonding

High temp, Medicine and Semi Condutor, Chemical FeedLine

#### Pipe & Fitting JIS Standard Valve JIS/above 150A ANSI Standard

Pipe & Fitting 15A – 200A Valve 600A

Temp 0° C to +60° C

**Bonding** 

Water Treatment, Medicine Feedline

## Pipe & Fitting ANSI Standard Valve ANSI

Pipe & Fitting 15A – 150A Valve 150A

Temp 0° C to +90° C

Bonding

High Temp, Hot and Cold water feedline, Drinking water